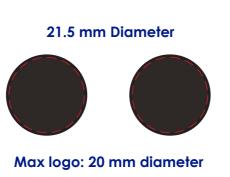

# **Approval Proof**





### **Colours**



#### **Product Colour**



Pink

**Fidget Flipper Standard Size Branding Method: Full Color Print** 

## **Logo Size**

#### **Terms & Conditions**

It is the clients responsibility to check the above artwork has been produced correctly by our factory to suit the manufacturing process. Whilst every effort has been made to copy the artwork provided, certain pantones have a tolerance of -10% +10% colour variation. Please note colours can vary from monitor so always check the pantone. Any correction/amendments after Moulds/Screens have been created will result in a new Mould/Screen being required and charged By signing off acceptance you have agreed to proceed and such no errors or omissions can be accepted or highlighted once the goods have been delivered.



Please no