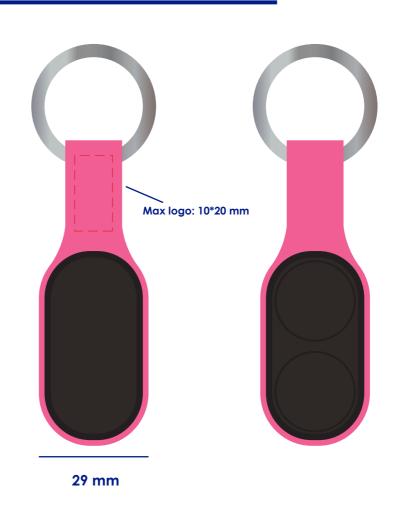

#### **Product Colour**

Pink

**Fidget Flipper Standard Size Branding Method: Full Color Print** 

## **Logo Size**